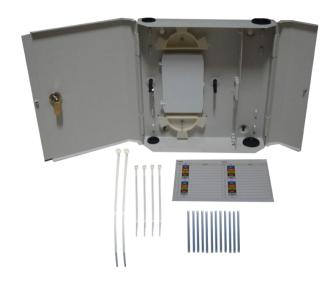

## Description

Wall-Mount Fiber distribution box provides a Convenient interconnects point between incoming OSP cables and customer premises cabling. The wall mount is designed under indoor condition. There are two section, one for splicing area composed splice tray and bending control devices. The other side are patching are

## Features / Benefits

- Provides easy access for Connector FC, SC, LC, ST, E2000 panel.
- · Lockable dual doors with optional lock kits and available
- · Includes routing guides for fiber management
- Material: steel 1.5mm
- · Size: MM.

12 - 24 PORT = 85 (D) x 315 (H) x 310 (W) 48 - 60 PORT = 160 (D) x 380 (H) x 380 (W) 120 PORT = 140 (D) x 450 (H) x 380 (W)

Accessory: Cable ties 8", Cable ties 4", Sticker, Sleeve 60 mm, Splice Tray 12Fiber